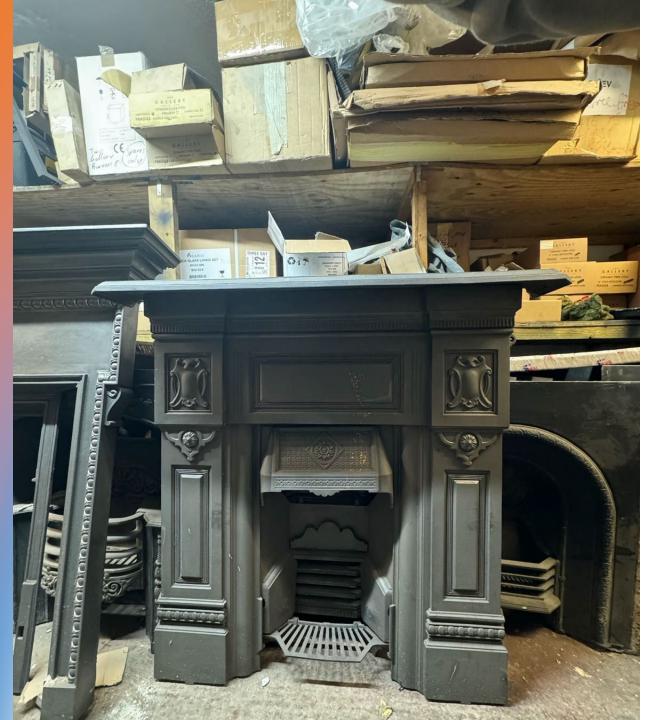

- Small cast iron combination
- Shelf 1105mm w
- Leg to leg 840mm w
- Height 1065mm
- Requires replacement back, bars and ashpan cover