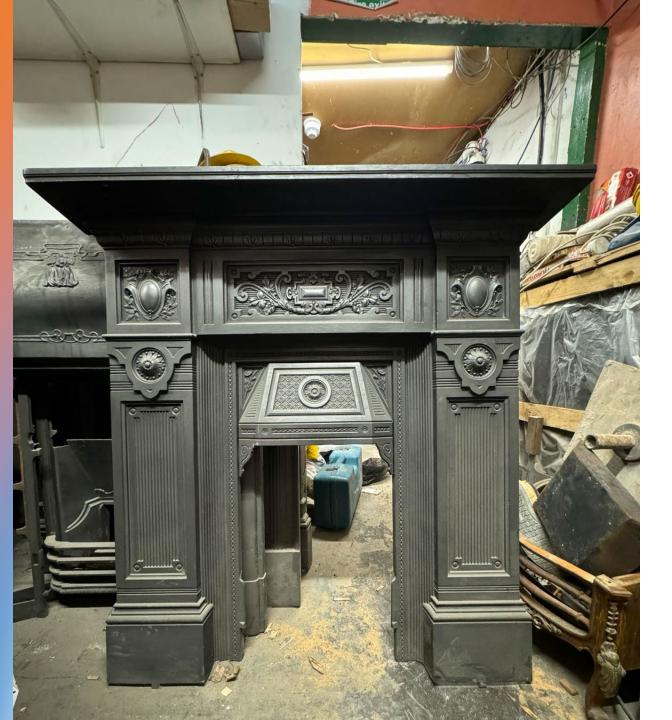

- Large cast iron Mantel
- Shelf 1540mm w x 280mm d
- Leg to leg 1390mm w
- Height 1395mm
- Opening 955mm w x 955mm h
- Insert is separate

- Large Combiation mantel
- Shelf 1270mm w x 200mm d
- Leg to leg 1060mm w
- Height 1245mm
- Requires replacement back, bars and tile carriers