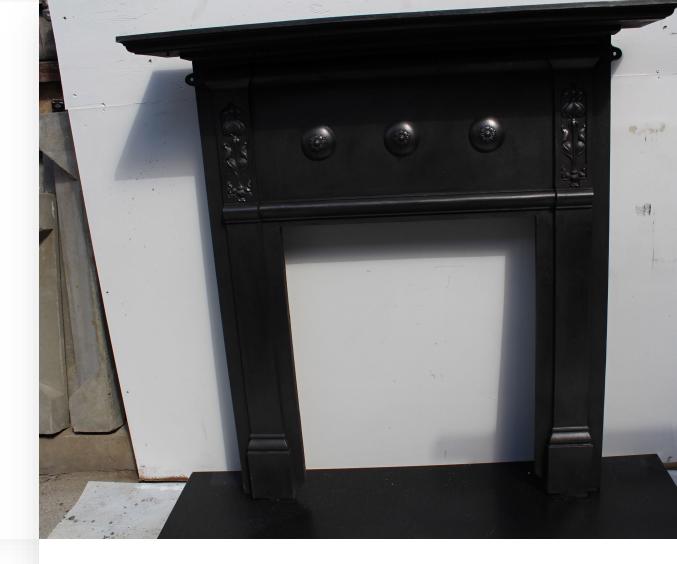

## Reclaimed Cast iron fireplaces for sale



Height – 1010mm leg to leg – 795mm



Height - 915mm Width - 960mm



Height -1060mm + shelf Leg to leg – 940mm Shelf size – 1115mm leg to leg – 915mm Height – 1285mm Opening W X H – 660mm x 830mm



Shelf size – 1285mm Leg to leg – 1065mm Height – 1230mm Opening W X H – 675mm x 820mm





Shelf size 1575mm
Leg to leg 1065mm
Height – 1375mm
Opening W X H=
950mm x 960mm

8

Shelf- 1500mm Leg to leg- 1300mm Opening w x h - 900x955mm Height- 1250mm





Shelf – 1135mm leg to leg – 947mm Height – 1230mm Opening w x h – 460mm x 680mm

## SOLD



10

Replacement shelf width 1200mm Height – 1160mm Opening w x h – 583mm x 800mm Leg to leg – 885mm



- Shelf 1460mm
- Height 1465mm
- Leg to leg 1060mm
- Opening w x h 420mm x 480mm
- Comes complete with hood and bars (please ask for updated picture)





**14** 

Height – 1130mm Leg to leg – 900mm Opening w x h – 815mm x 370mm Needs shelf Height – 960mm Leg to leg – 925mm Opening W x H – 630mm 410mm Shelf need new shelf





**15** 



Height - 1220mm Leg to leg – 1055mm Opening W x H -425mm x 315mm Shelf – 1220mm Height – 965mm Le