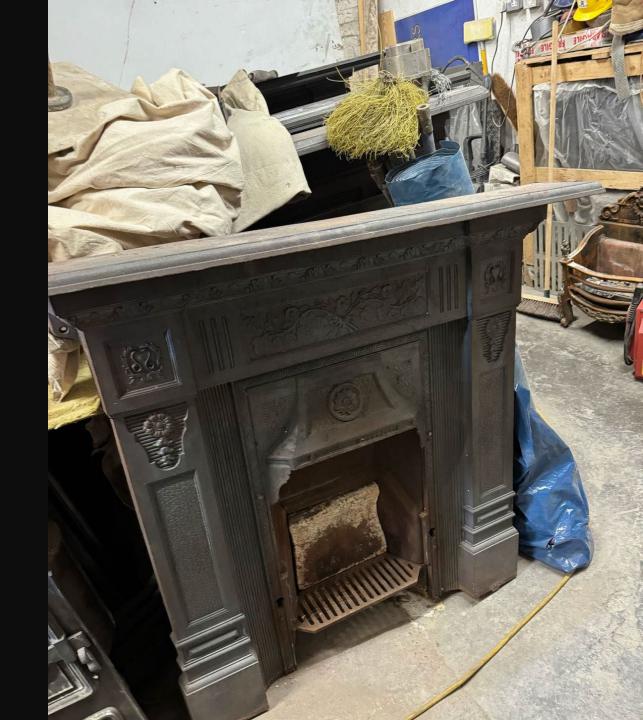

- Small cast iron combination
- Shelf 1105mm w
- Leg to leg 840mm w
- Height 1065mm
- Requires replacement back, bars and ashpan cover