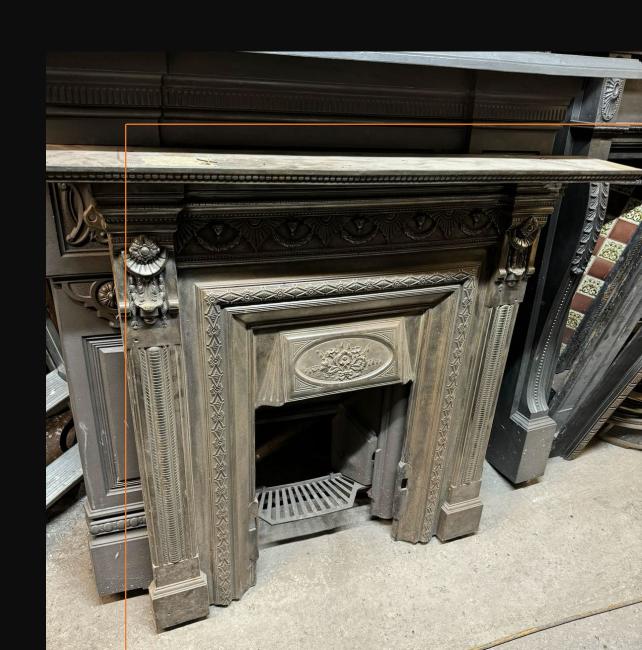

- Small cast iron combination
- Shelf 1105mm w
- Leg to leg 840mm w
- Height 1065mm
- Requires replacement back, bars and ashpan cover