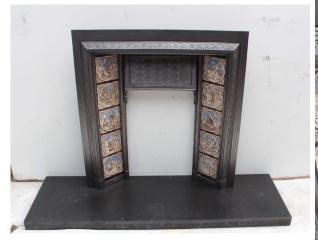

• 18

Height – 910mm Leg to leg – 815mm Opening W x H – 420mm x 660mm Shelf – N/A

• 19

Height – 920mm Leg to leg – 410mm Opening W x H – 655mm Shelf N/A this comes with a complete slate surround

- 2 x identical combination mantels
- shelf 1240mm w x 230mm d
- leg to leg 1045mm w height 1200mm
- needs replacement bars and ashpan cover