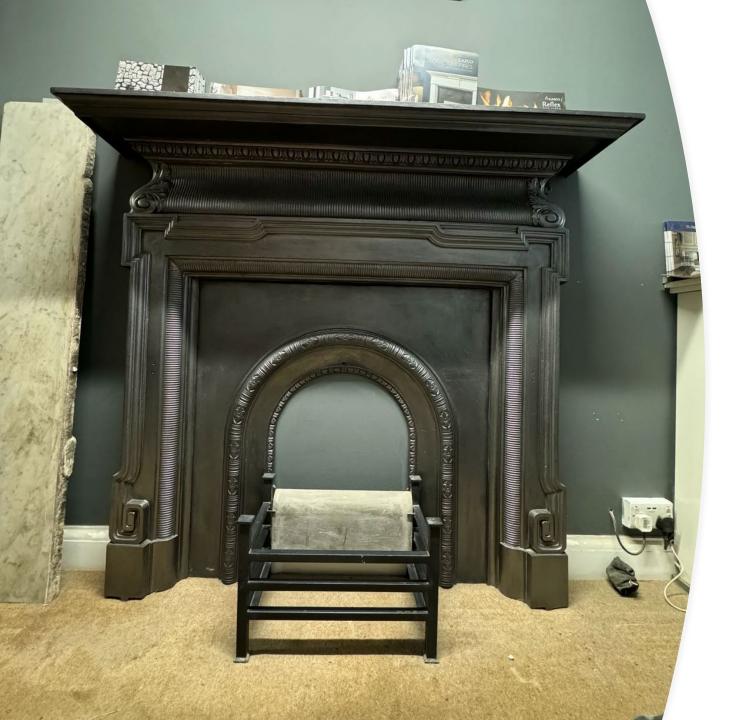

W x H – 630mm 410mm Shelf need new shelf





**15** 



Height - 1220mm Leg to leg – 1055mm Opening W x H -425mm x 315mm Shelf – 1220mm Height – 965mm Leg to leg – 940mm Opening W X H – 470mm x 215mm

• 18



Height – 910mm Leg to leg – 815mm Opening W x H – 420mm x 660mm Shelf – N/A

• 19



Height – 920mm Leg to leg – 410mm Opening W x H – 655mm Shelf N/A this comes with a complete slate surround





- 2 x identical combination mantels
- shelf 1240mm w x 230mm d
- leg to leg 1045mm w height 1200mm
- needs replacement bars and ashpan cover



- Large cast iron combination
- Shelf 1235mm w x 210mm d
- Leg to leg 1100mm w height 1225mm
- Requires replacement back, bars and ashpan

- Large cast iron combination
- Shelf 1255mm w x 215mm d
- Leg to leg 1100mm w
- Height 1220mm
- Complete





- Large cast iron Mantel
- Shelf 1540mm w x 280mm d
- Leg to leg 1390mm w
- Height 1395mm
- Opening 955mm w x 955mm h
- Insert is separate

- Large Combiation mantel
- Shelf 1270mm w x 200mm d
- Leg to leg 1060mm w
- Height 1245mm
- Requires replacement back, bars and tile carriers



- Large Combiation mantel
- Shelf 1320mm w x 210mm d
- Leg to leg 970mm w
- Height 1345mm
- Requires replacement back, bars and tile carriers and hood



- Medium Combination mantel
- Shelf 1095w
- Leg to leg 940mm w
- Height 1060mm



- Small cast iron combination
- Shelf 1105mm w
- Leg to leg 840mm w
- Height 1065mm
- Requires replacement back, bars and ashpan cover