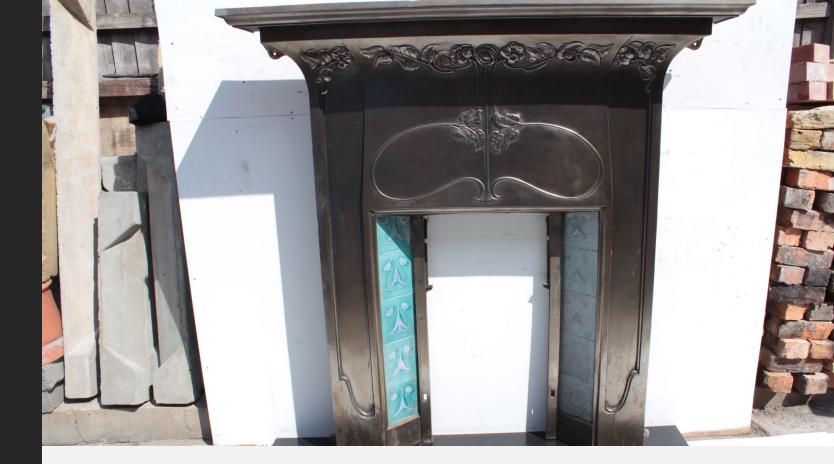

## SOLD

10

Replacement shelf width 1200mm Height – 1160mm Opening w x h – 583mm x 800mm Leg to leg – 885mm

- Shelf 1460mm
- Height 1465mm
- Leg to leg 1060mm
- Opening w x h 420mm x 480mm
- Comes complete with hood and bars (please ask for updated picture)