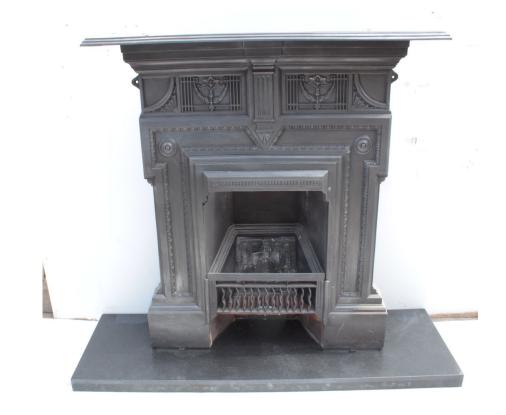

## SOLD

10

Replacement shelf width 1200mm Height – 1160mm Opening w x h – 583mm x 800mm Leg to leg – 885mm

- Shelf 1460mm
- Height 1465mm
- Leg to leg 1060mm
- Opening w x h 420mm x 480mm
- Comes complete with hood and bars (please ask for updated picture)