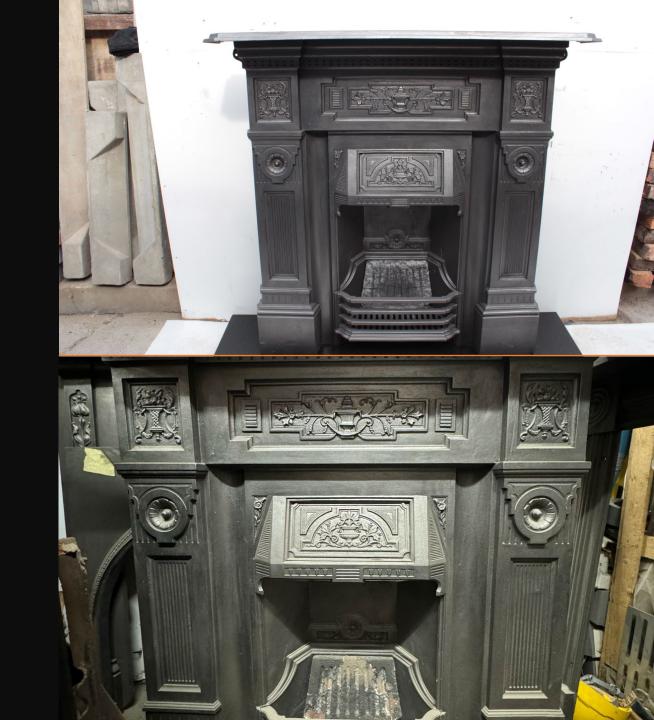

- Large Combiation mantel
- Shelf 1320mm w x 210mm d
- Leg to leg 970mm w
- Height 1345mm
- Requires replacement back, bars and tile carriers and hood

- Medium Combination mantel
- Shelf 1095w
- Leg to leg 940mm w
- Height 1060mm