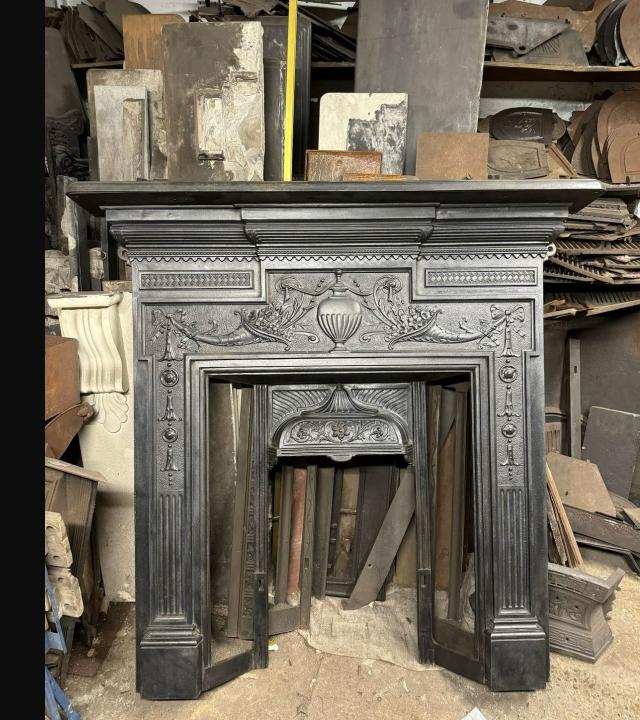

- Large cast iron Mantel
- Shelf 1540mm w x 280mm d
- Leg to leg 1390mm w
- Height 1395mm
- Opening 955mm w x 955mm h
- Insert is separate

- Large Combiation mantel
- Shelf 1270mm w x 200mm d
- Leg to leg 1060mm w
- Height 1245mm
- Requires replacement back, bars and tile carriers