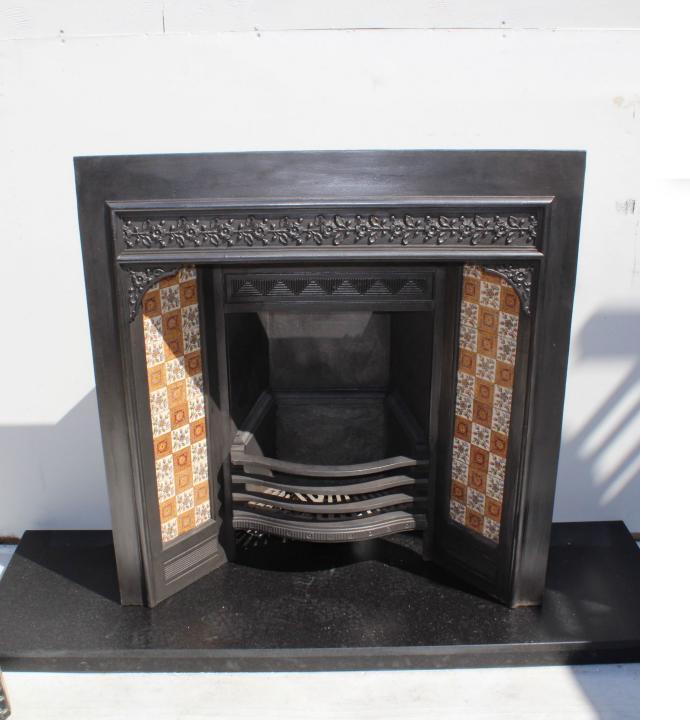

## SOLD

10

Replacement shelf width 1200mm Height – 1160mm Opening w x h – 583mm x 800mm Leg to leg – 885mm

- Shelf 1460mm
- Height 1465mm
- Leg to leg 1060mm
- Opening w x h 420mm x 480mm
- Comes complete with hood and bars (please ask for updated picture)