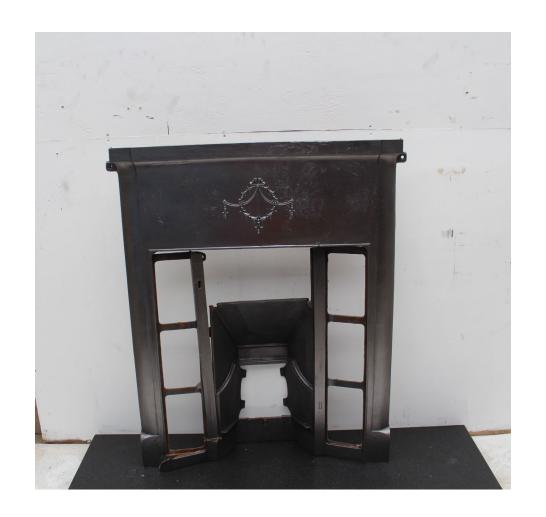

**14** 

Height – 1130mm Leg to leg – 900mm Opening w x h – 815mm x 370mm Needs shelf Height – 960mm Leg to leg – 925mm Opening W x H – 630mm 410mm Shelf need new shelf

**15** 

Height - 1220mm Leg to leg – 1055mm Opening W x H -425mm x 315mm Shelf – 1220mm Height – 965mm Leg to leg – 940mm Opening W X H – 470mm x 215mm