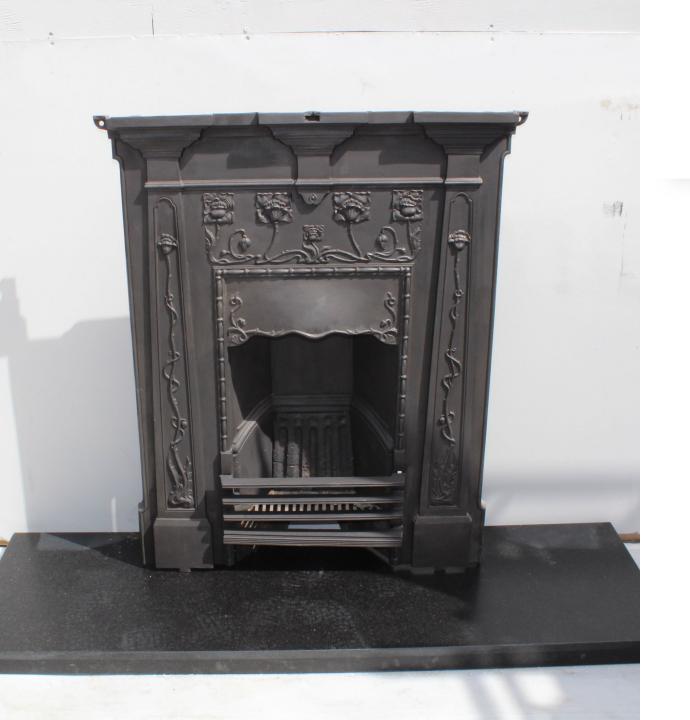

## Reclaimed Cast iron fireplaces for sale



Height – 1010mm leg to leg – 795mm



Height - 915mm Width - 960mm



Height -1060mm + shelf Leg to leg – 940mm Shelf size – 1115mm leg to leg – 915mm Height – 1285mm Opening W X H – 660mm x 830mm



Shelf size – 1285mm Leg to leg – 1065mm Height – 1230mm Opening W X H – 675mm x 820mm





Shelf size 1575mm
Leg to leg 1065mm
Height – 1375mm
Opening W X H=
950mm x 960mm

8

Shelf- 1500mm Leg to leg- 1300mm Opening w x h - 900x955mm Height- 1250mm





Shelf – 1135mm leg to leg – 947mm Height – 1230mm Opening w x h – 460mm x 680mm

## SOLD



10

Replacement shelf width 1200mm Height – 1160mm Opening w x h – 583mm x 800mm Leg to leg – 885mm



- Shelf 1460mm
- Height 1465mm
- Leg to leg 1060mm
- Opening w x h 420mm x 480mm
- Comes complete with hood and bars (please ask for updated picture