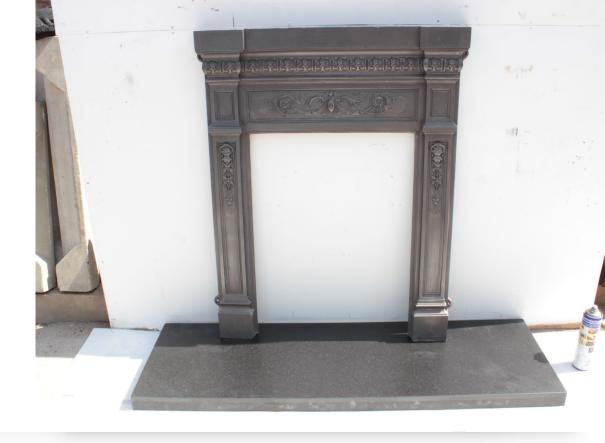

## Reclaimed Cast iron fireplaces for sale



Height – 1010mm leg to leg – 795mm



Height - 915mm Width - 960mm



Height -1060mm + shelf Leg to leg – 940mm Shelf size – 1115mm leg to leg – 915mm Height – 1285mm Opening W X H – 660mm x 830mm



Shelf size – 1285mm Leg to leg – 1065mm Height – 1230mm Opening W X H – 675mm x 820mm





Shelf size 1575mm
Leg to leg 1065mm
Height – 1375mm
Opening W X H=
950mm x 960mm

8

Shelf- 1500mm Leg to leg- 1300mm Opening w x h - 900x955mm Height- 1250mm





Shelf – 1135mm leg to leg – 947mm Height – 1230mm Opening w x h – 460mm x 680mm

## SOLD



10

Replacement shelf width 1200mm Height – 1160mm Opening w x h – 583mm x 800mm Leg to leg – 885mm



- Shelf 1460mm
- Height 1465mm
- Leg to leg 1060mm
- Opening w x h 420mm x 480mm
- Comes complete with hood and bars (please ask for updated picture)





**14** 

Height – 1130mm Leg to leg – 900mm Opening w x h – 815mm x 370mm Needs shelf Height – 960mm Leg to leg – 925mm Opening W x H – 630mm 410mm Shelf need new shelf





**15** 



Height - 1220mm Leg to leg – 1055mm Opening W x H -425mm x 315mm Shelf – 1220mm Height – 965mm Leg to leg – 940mm Opening W X H – 470mm x 215mm

• 18



Height – 910mm Leg to leg – 815mm Opening W x H – 420mm x 660mm Shelf – N/A

• 19



Height – 920mm Leg to leg – 410mm Opening W x H – 655mm Shelf N/A this comes with a complete slate surround





- 2 x identical combination mantels
- shelf 1240mm w x 230mm d
- leg to leg 1045mm w height 1200mm
- needs