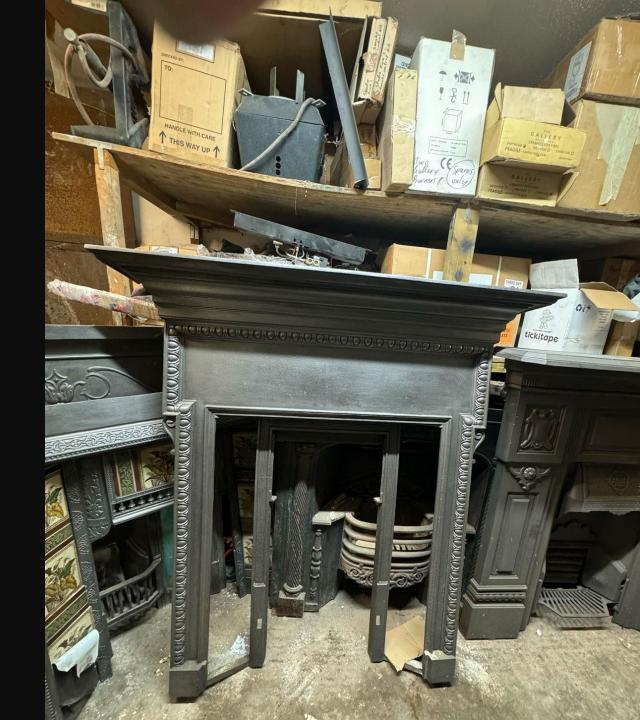

- Large Combiation mantel
- Shelf 1320mm w x 210mm d
- Leg to leg 970mm w
- Height 1345mm
- Requires replacement back, bars and tile carriers and hood

- Medium Combination mantel
- Shelf 1095w
- Leg to leg 940mm w
- Height 1060mm