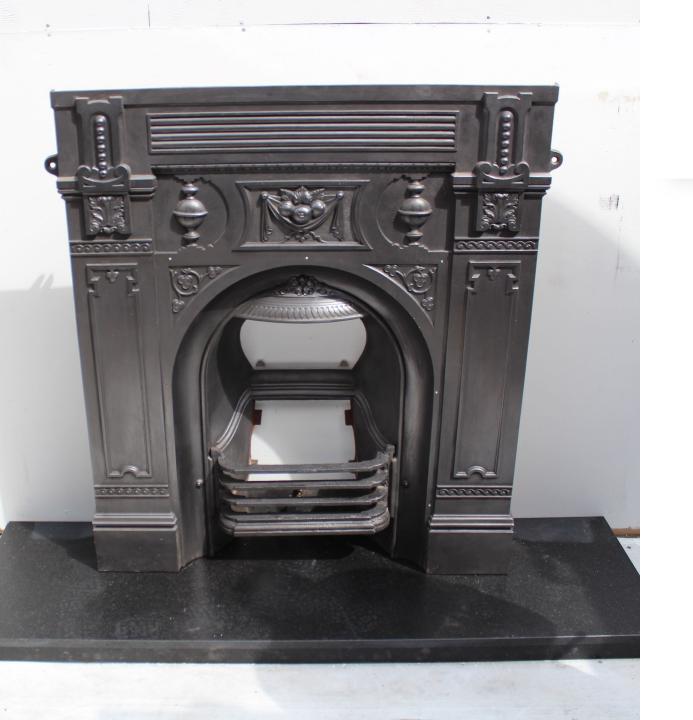

Shelf size – 1285mm Leg to leg – 1065mm Height – 1230mm Opening W X H – 675mm x 820mm

Shelf size 1575mm
Leg to leg 1065mm
Height – 1375mm
Opening W X H=
950mm x 960mm

8

Shelf- 1500mm Leg to leg- 1300mm Opening w x h - 900x955mm Height- 1250mm