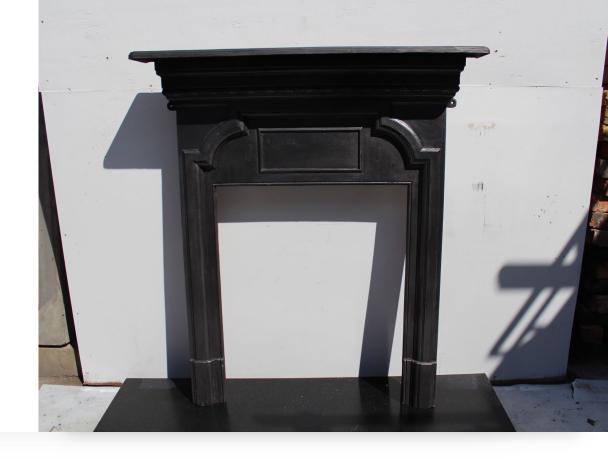

## Reclaimed Cast iron fireplaces for sale

Height – 1010mm leg to leg – 795mm

Height - 915mm Width - 960mm

Height -1060mm + shelf Leg to leg – 940mm Shelf size – 1115mm leg to leg – 915mm Height – 1285mm Opening W X H – 660mm x 830mm