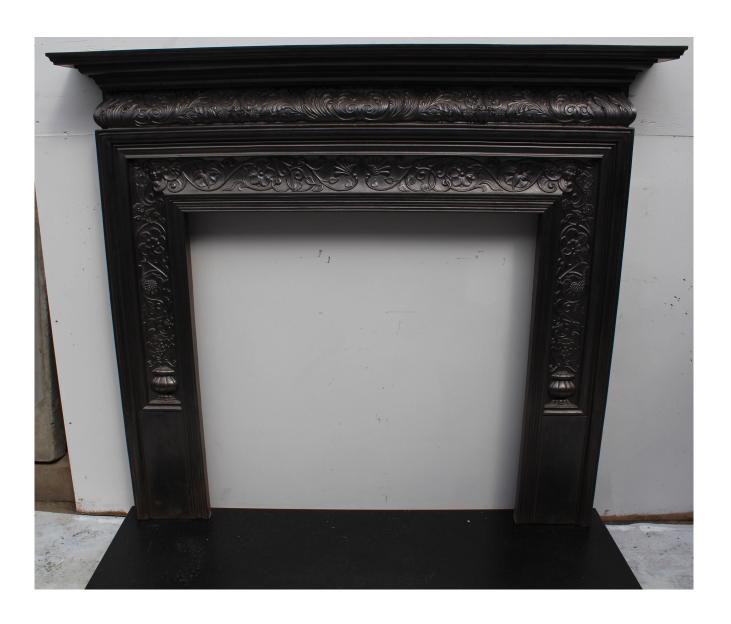

## Reclaimed Cast iron fireplaces for sale



Height – 1010mm leg to leg – 795mm



Height - 915mm Width - 960mm



Height -1060mm + shelf Leg to leg – 940mm Shelf size – 1115mm leg to leg – 915mm Height – 1285mm Opening W X H – 660mm x 830mm



Shelf size – 1285mm Leg to leg – 1065mm Height – 1230mm Opening W X H – 675mm x 820mm





Shelf size 1575mm
Leg to leg 1065mm
Height – 1375mm
Opening W X H=
950mm x 960mm

8

Shelf- 1500mm Leg to leg- 1300mm Opening w x h - 900x955mm Height- 1250mm





Shelf – 1135mm leg to leg – 947mm Height – 1230mm Opening w x h – 460mm x 680mm

## SOLD



10

Replacement shelf width 1200mm Height – 1160mm Opening w x h – 583mm x 800mm Leg to leg – 885mm



- Shelf 1460mm
- Height 1465mm
- Leg to leg 1060mm
- Opening w x h 420mm x 480mm
- Comes complete with hood and bars (please ask for updated picture)





**14** 

Height – 1130mm Leg to leg – 900mm Opening w x h – 815mm x 370mm Needs shelf Height – 960mm Leg to leg – 925mm Opening W x H – 630mm 410mm Shelf need new shelf





**15** 



Height - 1220mm Leg to leg – 1055mm Opening W x H -425mm x 315mm Shelf – 1220mm Height – 965mm Leg