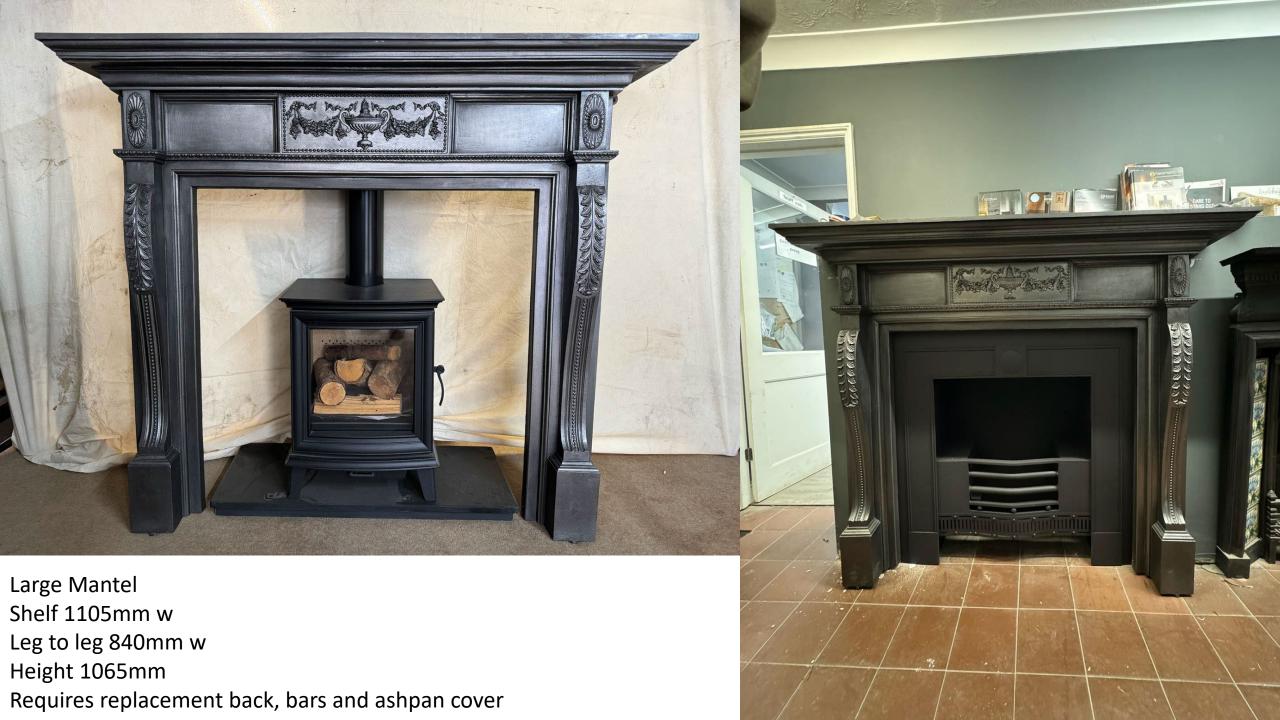

- Small cast iron combination
- Shelf 1105mm w
- Leg to leg 840mm w
- Height 1065mm
- Requires replacement back, bars and ashpan cover